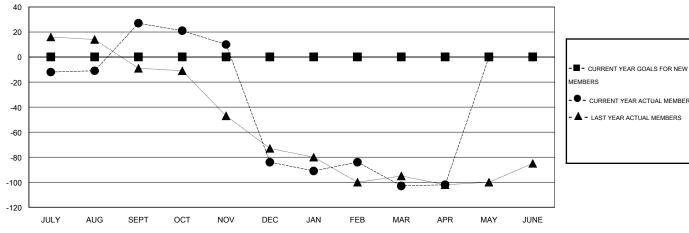

## MONTHLY MEMBERSHIP PROGRESS REPORT

District 2 T1

Results as of: 4/30/2016

GMT CA 1

**GMT:** HAL GRIFFIN **LOCATION TEXAS** 

| Clubs                 |                  |           |                  |                  | Members               |                    |                                     |                    |                  |
|-----------------------|------------------|-----------|------------------|------------------|-----------------------|--------------------|-------------------------------------|--------------------|------------------|
| RESULTS FOR 2015-2016 |                  |           |                  |                  | RESULTS FOR 2015-2016 |                    |                                     |                    |                  |
| QUARTER               | NEW CLUB<br>GOAL | NEW CLUBS | DROPPED<br>CLUBS | NET<br>GAIN/LOSS | QUARTER               | NEW MEMBER<br>GOAL | CHARTER AND<br>NEW MEMBERS<br>ADDED | DROPPED<br>MEMBERS | NET<br>GAIN/LOSS |
| JULY/AUG/SEPT         | 0                | 0         | 0                | 0                | JULY/AUG/SEPT         | 0                  | 64                                  | 37                 | 27               |
| OCT/NOV/DEC           | 0                | 0         | 5                | -5               | OCT/NOV/DEC           | 0                  | 29                                  | 140                | -111             |
| JAN/FEB/MAR           | 0                | 0         | 0                | 0                | JAN/FEB/MAR           | 0                  | 24                                  | 43                 | -19              |
| APR/MAY/JUNE          | 0                | 0         | 0                | 0                | APR/MAY/JUNE          | 0                  | 14                                  | 13                 | 1                |